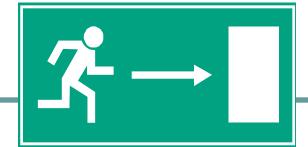

# Escape and rescue routes

### **Escape sign**

Escape route

Emergency exit

Meeting point