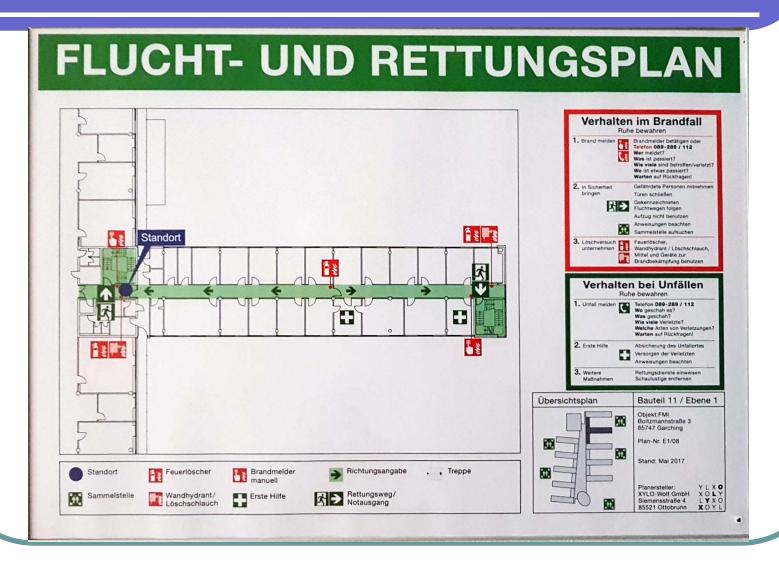

# Escape and rescue plan

**0**4.07.2019

# Escape and rescue routes

## What to do in case of fire

- Remain calm
- Immediately report the fire and provide exact details (location and extent)
- Warn employees
- Immediately leave danger areas via stairwells and marked escape and rescue routes.

Seek safety

Warn persons who are in danger

Evacuate persons requiring assistance

Close doors

Follow designated escape routes

Do not use elevator

Proceed to meeting point

Follow instructions

Attempt to extinguish fire

Use fire extinguisher and/or hose

Q4.07.2019 nach DIN 14096 / Erstellungsdatum: 2015-12-22