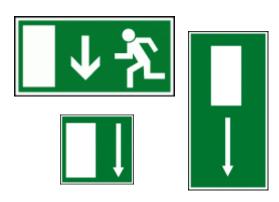

# Escape and rescue routes

### **Escape sign**

Escape route

Emergency exit

Meeting point